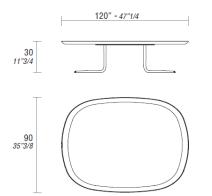

## DIMENSIONS

Little table 70x70 H30.

Little table 120x90 H30.

Little table 90x90 H30.

Little table 50x50 H50.