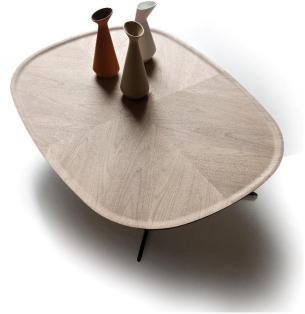

## **Product: TABLE**

Coffee table of *Embrasse* family with tray shaped top in Natural Oak solid wood or sable lacquered, with legs of *Embrasse* collection.

Available with square or rectangular top for H30 and with square top for H50.

## **TECHNICAL FEATURES**

**Top:** natural Oak solid wood or sable lacquered top.

Base: matt Carbon Glacè powder coated base or chromed.