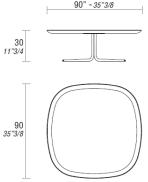

## DIMENSIONS

Little table 70x70 H30.

Little table 120x90 H30.

Little table 90x90 H30.

Little table 50x50 H50.