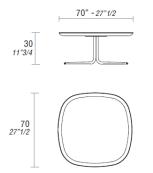

## DIMENSIONS

Little table 70x70 H30.

Little table 120x90 H30.

Little table 90x90 H30.

Little table 50x50 H50.