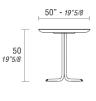

## DIMENSIONS

Little table 70x70 H30.

Little table 120x90 H30.

Little table 90x90 H30.

Little table 50x50 H50.