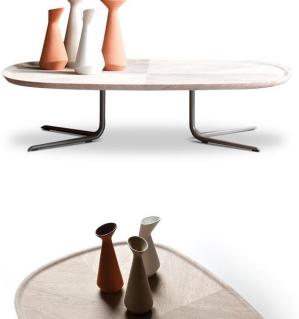

## **Product: TABLE**

Coffee table of *Embrasse* family with tray shaped top in Natural Oak solid wood or sable lacquered, with legs of *Embrasse* collection.

Available with square or rectangular top for H30 and with square top for H50.

## **TECHNICAL FEATURES**

**Top:** natural Oak solid wood or sable lacquered top.

Base: matt Carbon Glacè powder coated base or chromed.